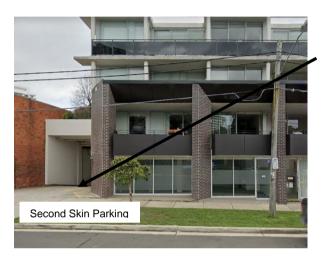

#### **Parking**

### Under office building:

Access via a driveway to the left of the building. Park in designated Second Skin spaces or disabled visitor parking. Lift is not available. Go up ramp back to the street level.

### Street Parking

Disabled parking in street for 2 hours with disabled sticker displayed. Meter parking without a sticker.