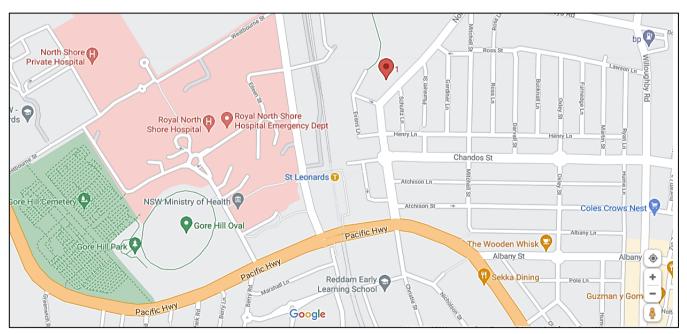

# **Second Skin Sydney Clinic**

Suite 1, Ground Level 8 Northcote Street ST LEONARDS NSW 2065

If you are running late or are unable to attend your appointment please call 02 9386 0812.

## By Train:

Closest station is St Leonards on the North Shore Line. Approx 5-10min walk to the office.