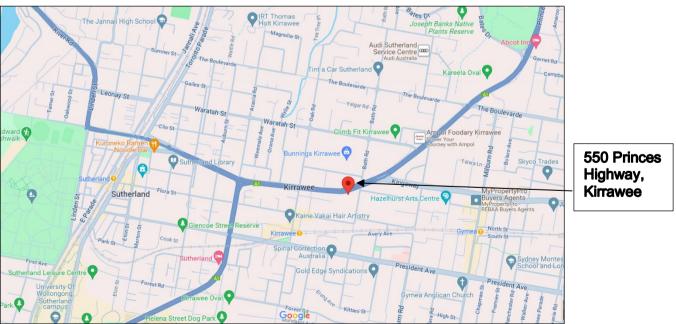

## **Second Skin Sutherland Clinic**

Aevum Physiotherapy Ground Floor, 11 / 550 Princes Hwy (parking & entrance at rear) **KIRRAWEE NSW 2232** 

If you are running late or are unable to attend your appointment please call 02 9386 0812.

Parking: Huge car parking area including accessible parking directly at the main entrance to the rear of the building. The car park is accessed via Bath Road or directly off the Princes Highway.