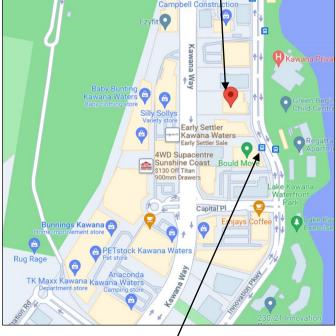

## If you are running late or are unable to attend your appointment please call 07 3084 4319

<u>Parking</u> is available on site including disabled parking. Use drive to the right of the building.

After parking, enter through the last door on left in the undercover area before the open car park. Hit the green button on the left side of the door to enter the building.