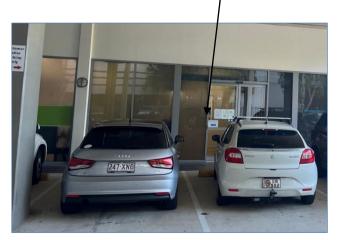

## If you are running late or are unable to attend your appointment please call 07 3084 4319

<u>Parking</u> is available on site including disabled parking. Use drive to the right of the building.

After parking, enter through the last door on left in the undercover area before the open car park. Hit the green button on the left side of the door to enter the building.