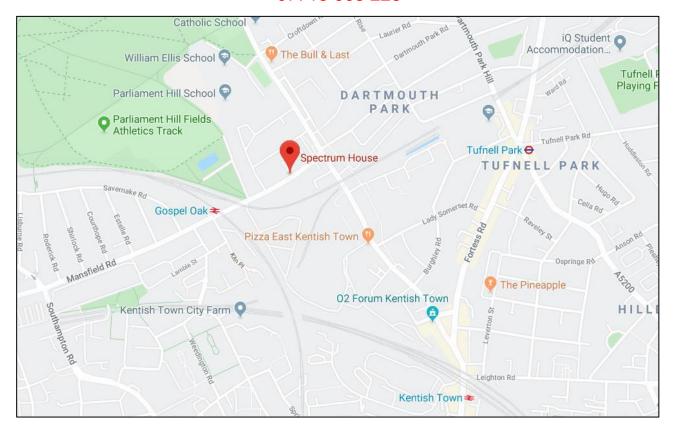

### Your appointment will be held on the ground floor at: Spectrum House, Unit 10 32-34 Gordon House Road Gospel Oak, London NW5 1LP

If you are running late or are unable to attend your appointment, please call 07715 003 228

#### By car

Street parking is available on the surrounding streets (check Camden Council website for blue badge rules).

#### By underground and overground

Spectrum House is just 10 minutes walk away from Tufnell Park tube on the Northern Line and 2 minutes walk from Gospel Oak overground station (wheelchair accessible station).

#### By rail

King's Cross, St. Pancras and Euston stations are 15 minutes away from Spectrum House by taxi.

#### By bus

Bus numbers C11, 88 and 214 all have bus stops within a 2 minute walk from Spectrum House.