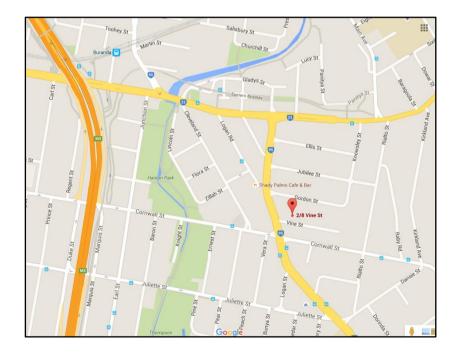

## Second Skin Brisbane Clinic

Unit 2 / 8 Vine Street STONES CORNER QLD 4120

### <u>BY CAR</u>

From South: Take Cornwall Street exit from Pacific Motorway (M3), turn left into Logan Road and then first right into Vine Street.

From North: Take Airportlink Tunnel to Ipswich Road exit, turn left into O'Keefe Street, turn right into Montague Street and then right into Vine Street.