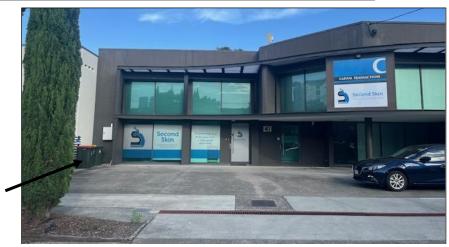

## PARKING

We have parking on site with an allocated disabled parking space. Parking is on the left as you approach the building.

Limited street parking in surrounding streets

Parking available at Mowbray Ferry Terminal – 650 metre walk & Raymond Park Car Park, 138 Baines Street (paid parking) – 350 metre walk