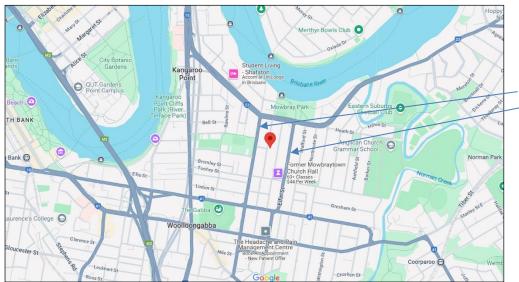

## Second Skin Brisbane Clinic

Ground Floor Suite 1, 41 Manilla Street EAST BRISBANE QLD 4169

## PARKING

We have parking on site with an allocated disabled parking space. Parking is on the left as you approach the building.

Limited street parking in surrounding streets

Parking available at Mowbray Ferry Terminal – 650 metre walk & Raymond Park Car Park, 138 Baines Street (paid parking) – 350 metre walk

## PUBLIC TRANSPORT

Bus - Shafston Avenue (Salstone Street) bus stop - 450 metre walk

Ferry - Mowbray Ferry Terminal - 650 metre walk

Train - Cross River Rail, Leopard Street Station - 1.5km walk